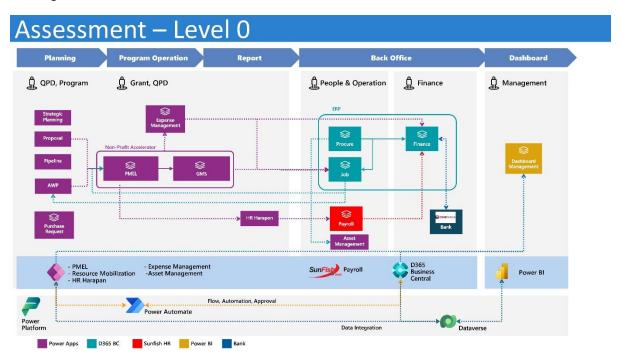

### 2. High-level architecture

Gambar 4. Level 0 architecture

Gambar 5. Level 1 architecture

# Assessment — Level 1 (Dynamics 365 Business Operational Finance and Accounting Dashboard Finance and Accounting Pnc Grant Treasury, Finance Accounting Pnc Finance Accounting Finance Accounting Pnc Finance Accounting F