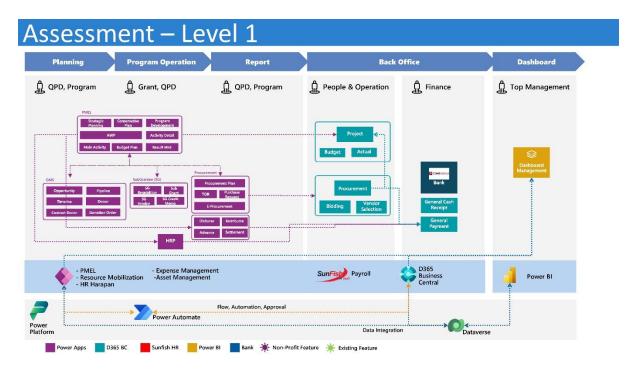

### 2. High-level architecture

Gambar 4. Level 0 architecture

Gambar 5. Level 1 architecture

# Assessment — Level 1 (Dynamics 365 Business Operational Finance and Accounting Dashboard Finance and Accounting Pnc Grant Treasury, Finance Accounting Pnc Finance Accounting Finance Accounting Pnc Finance Accounting F